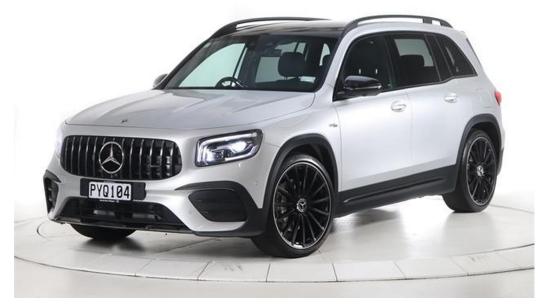

## 2023 Mercedes-AMG GLB35

## \$87,900 Drive Away

Clutch

Class: Class Model: GLB35

Body Type:WagonColour:Kilometres:10090 kmsEngine:

Kilometres:10090 kmsEngine:2.0 LitresFuel Type:Petrol - Unleaded ULPTransmission:Seq. Manual Auto-Dual

**Drive Type**: Four Wheel Drive **Doors**: 5

**Reg Plate:** PYQ104 **Cylinders:** 4 cylinders

**Stock #**: 200738 **VIN**: W1N2476512W254016